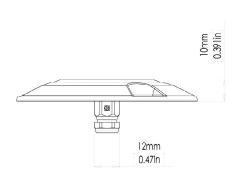

| PHYSICAL                        |                                             |
|---------------------------------|---------------------------------------------|
| Beam Angle                      | 60°                                         |
| Water Ingress Protection Rating | IP68                                        |
| Light Face Diameter             | 85mm / 3.34"                                |
| Profile (Height) Of Housing     | 10mm / 0.39"                                |
| Housing Type                    | Marine Grade Polymer                        |
| Light Cable Length              | 2m / 6'6"                                   |
| Hole Cut-Out for Cable          | 13mm / 0.51"                                |
| Weight                          | 84g (0.18 Lbs)                              |
| Bonding                         | Not Required                                |
| Installation                    | 3 x A4 stainless steel screws<br>(Provided) |