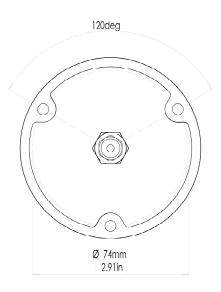

| PHYSICAL                        |                                             |
|---------------------------------|---------------------------------------------|
| Beam Angle                      | 60°                                         |
| Water Ingress Protection Rating | IP68                                        |
| Light Face Diameter             | 85mm / 3.34"                                |
| Profile (Height) Of Housing     | 10mm / 0.39"                                |
| Housing Type                    | Marine Grade Polymer                        |
| Light Cable Length              | 2m / 6'6"                                   |
| Hole Cut-Out for Cable          | 13mm / 0.51"                                |
| Weight                          | 84g (0.18 Lbs)                              |
| Bonding                         | Not Required                                |
| Installation                    | 3 x A4 stainless steel screws<br>(Provided) |