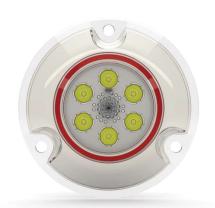

## SMX11

SURFACE MOUNT UNDERWATER LED LIGHT

| PART DESCRIPTION        | ORA SMX11 SURFACE MOUNT UNDERWATER LED LIGHT      |
|-------------------------|---------------------------------------------------|
| Part Number             | Blue: 60-0154<br>White: 60-0155<br>Green: 60-0156 |
| Available Colors        | Single Color (Blue, White or Green)               |
| Lumens                  | 2,475                                             |
| Fixture Lumens (White)  | 1,100                                             |
| Number & Type Of LED    | 6 x 3W High Power LEDs                            |
| LED Power - HICOB Array | Yes                                               |
| Typical LED Life        | 50,000+ Hours                                     |
| Warranty                | 1 Year                                            |
| User Control Options    | RM12 Remote Control                               |

| PHYSICAL                        |                                             |
|---------------------------------|---------------------------------------------|
| Beam Angle                      | 60°                                         |
| Water Ingress Protection Rating | IP68                                        |
| Light Face Diameter             | 85mm / 3.34"                                |
| Profile (Height) Of Housing     | 10mm / 0.39"                                |
| Housing Type                    | Marine Grade Polymer                        |
| Light Cable Length              | 2m / 6'6"                                   |
| Hole Cut-Out for Cable          | 13mm / 0.51"                                |
| Weight                          | 84g (0.18 Lbs)                              |
| Bonding                         | Not Required                                |
| Installation                    | 3 x A4 stainless steel screws<br>(Provided) |