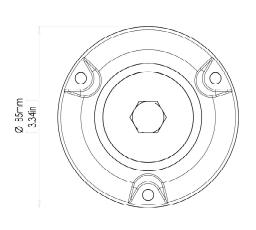

| PHYSICAL                        |                                             |
|---------------------------------|---------------------------------------------|
| Beam Angle                      | 60°                                         |
| Water Ingress Protection Rating | IP68                                        |
| Light Face Diameter             | 85mm / 3.34"                                |
| Profile (Height) Of Housing     | 10mm / 0.39"                                |
| Housing Type                    | Marine Grade Polymer                        |
| Light Cable Length              | 2m / 6'6"                                   |
| Hole Cut-Out for Cable          | 13mm / 0.51"                                |
| Weight                          | 84g (0.18 Lbs)                              |
| Bonding                         | Not Required                                |
| Installation                    | 3 x A4 stainless steel screws<br>(Provided) |